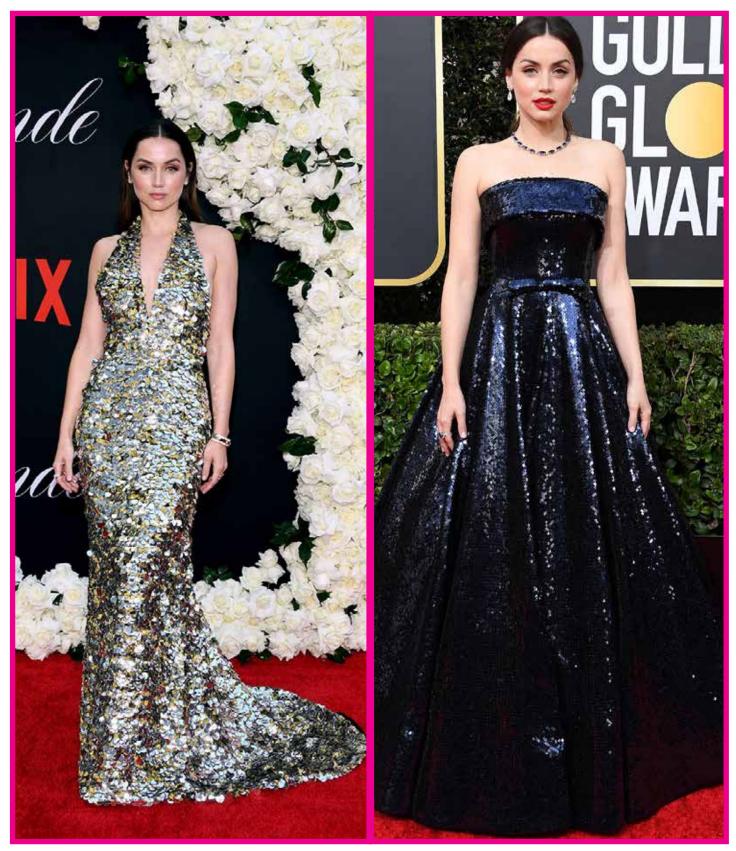

## ROYALTY IN THE SPOTLIGHT LEADING ACTRESSES WHO DEFINE ELEGANCE

Renowned actresses graced the red carpet with unparalleled style and sophistication. Jennifer Lopez stole the spotlight at the 81st Annual Golden Globe Awards in a custom Nicole + Felicia Couture Gown, complemented by Boucheron jewelry and Jimmy Choo Max Platform Sandals. Margot Robbie embraced Chanel elegance at the Oscars Nominees Luncheon, while Penelope Cruz dazzled in Chanel Haute Couture at the 2024 Goya Awards. Selena Gomez radiated charm at the 'Lola' LA Premiere, and Zendaya showcased Torishéju Dumi's brilliance at the 'Dune: Part Two' Mexico Photocall. These leading ladies continue to redefine glamour with their impeccable red carpet choices.

Jennifer Lopez in Zuhair Murad at The This Is Me...