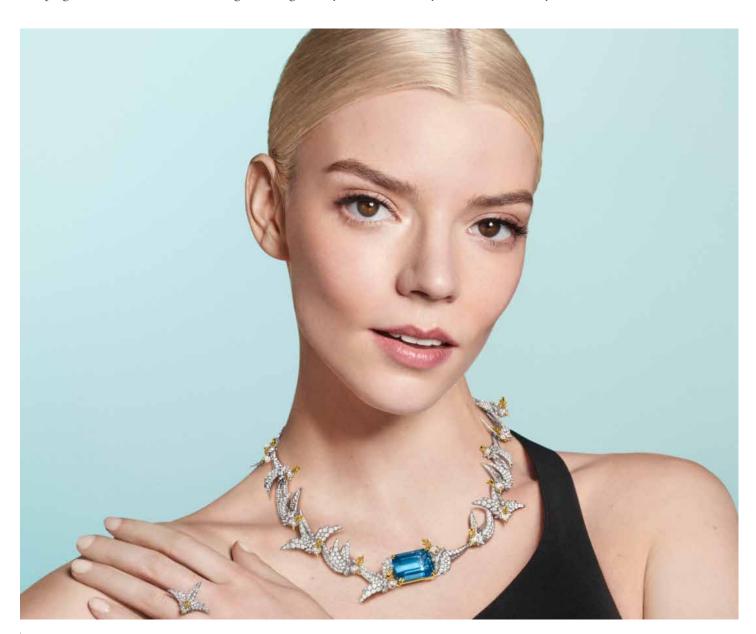

## UNVEILS NEW HIGH JEWELRY CAMPAIGN SHOWCASING SCHLUMBERGER BY TIFFANY CREATIONS WORN BY HOUSE AMBASSADOR ANYA TAYLOR-JOY

Tiffany & Co. today announces its latest high jewelry campaign starring actress and House Ambassador Anya Taylor-Joy, who stuns in iconic Schlumberger by Tiffany & Co.™ and Blue Book: Out of the Blue masterpieces. A modern take on classic Hollywood glamour, the latest campaign showcases a dialogue between legacy and modernity through the extraordinary diamonds and rarified gemstone high jewelry designs worn by Taylor-Joy.

"It is an honor to be the face of Tiffany & Co.'s high jewelry campaign. The House has such a long-standing history for

its design and craftsmanship, and I am excited to be a part of their exceptional legacy," said Anya Taylor-Joy.

The new campaign epitomizes the unparalleled artistry, inimitable style and craftsmanship that has defined Tiffany & Co. for 186 years, signaling a new era for Schlumberger by Tiffany & Co.™ icons like Bird on a Rock. Fueled by Jean Schlumberger's legendary creativity and ignited by the vision of Nathalie Verdeille, Tiffany's Chief Artistic Officer of Jewelry and High Jewelry, Taylor-Joy brings to life the vibrant figures and motifs that have inspired Tiffany artisans for over 160 years.