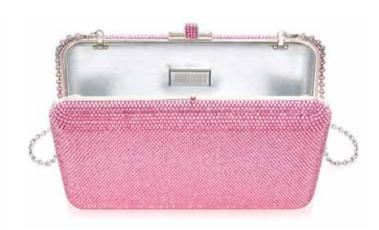

#### Style Spotlight Unveiling The Secrets To Her Style

Jennifer Lopez made a stunning appearance at the 81st Annual Golden Globe Awards, showcasing her impeccable style in a custom-made gown by Nicole + Felicia Couture. The gown accentuated her elegance and sophistication on the red carpet. Complementing her ensemble, Lopez carried a Judith Leiber Classic Slim Slide Light Pink Clutch, adding a touch of glamour to her look.

#### Judith Leiber Classic Slim Slide Light Pink Clutch

This crystal covered Light Pink Slim Slide in delicate pink crystals is an enchanting clutch that embodies grace and sophistication, and captures the essence of refined femininity. Let the soft sparkle of these rose crystals illuminate your style, making a statement that's as charming as it is chic.