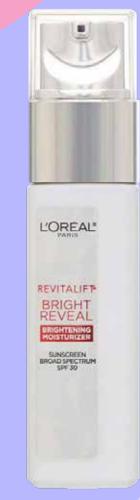

## **Bright Reveal Brightening Day Moisturizer SPF 30**

RevitaLift® Bright Reveal Brightening Day Moisturizer contains broad spectrum SPF 30 with a combination of Glycolic Acid, Vitamin C, and Pro-Retinol to reveal brighter skin, help correct uneven skin tone, and reduce the appearance of wrinkles in just 1 week. This hydrating SPF moisturizer is clinically tested to reveal more radiant skin. Broad Spectrum SPF 30 sunscreen helps protect against the sun's aging UVA/UVB rays sensitivity that can come from using a product with Glycolic Acid. It visibly brightens, hydrates, and leaves skin feeling softer and appear smoother.