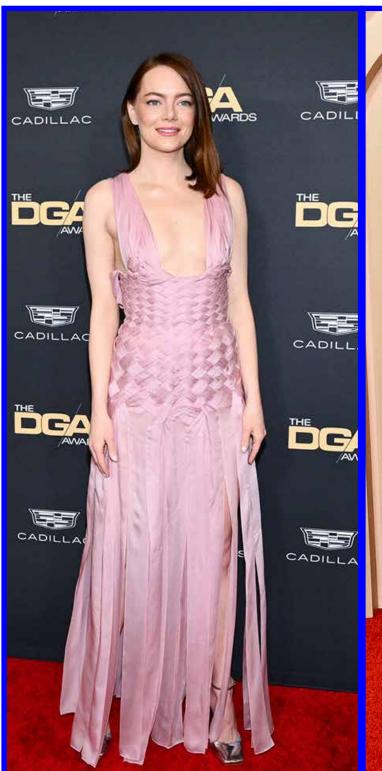

#### Emma Stone Wore Givenchy Haute Couture To The 2024 DGA Awards

Emma Stone radiated elegance at the 2024 DGA Awards in a stunning Givenchy Haute Couture ensemble. Her sophisticated choice, blending classic glamour with modern flair, showcased her impeccable style. A true fashion icon, Stone's red carpet appearance was a testament to her timeless grace and sartorial finesse. #EmmaStone #DGAawards #GivenchyHauteCouture