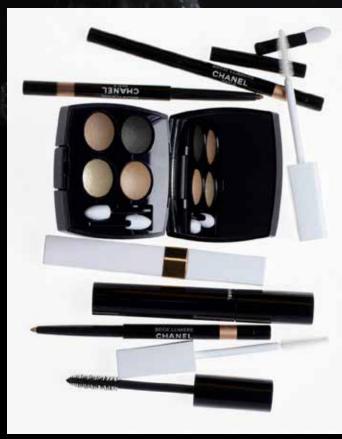

## LES NUITS DE CHANEL

SMOKY / NO SMOKY

Discover the mesmerizing looks, which dance between shadow and light, designed for the Les Nuits de CHANEL Collection by the House's Makeup Creation Studio.

### THE INTENSE SMOKY EYE

Accentuated by a flash of colour and deep-black lashes, this effect plays with a harmony of metallic and golden shades for a captivating chiaroscuro result.

#### A MAGNETIC GAZE

Introducing the limited-edition LES 4 OMBRES ÉCLAT DE NUIT palette. Pair with LE VOLUME DE CHANEL Mascara, which leaves lashes with a fuller, longer and thicker appearance.

#### THE COLLECTION

LA BASE MASCARA primer preps. LE VOLUME DE CHANEL Mascara volumizes, curls and lengthens. STYLO YEUX WATERPROOF in limited-edition 74 Beige Lumière and 76 Brun Platine defines lids. LES 4 OMBRES ÉCLAT DE NUIT enhances eyes.

# THE SOFT SMOKY EYE

Accentuated by a flash of colour and deep-black lashes, this effect plays with a harmony of metallic and golden shades for a captivating chiaroscuro result.