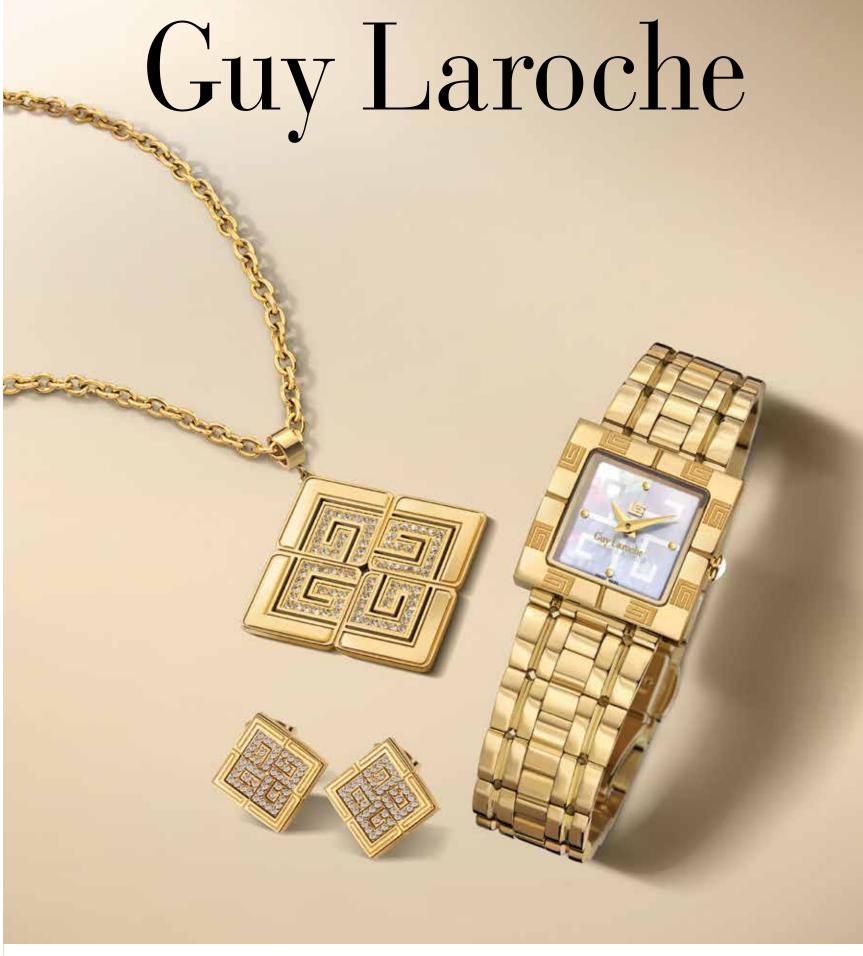

## WOMEN'S COLLECTION

With a hint of boho flair and minimalist edge, Vivienne bracelet flawlessly balances function with style. The modern elements transcend Guy Laroche's design philosophy and reveal outstanding quality.

Available at Maison Luxe, Dubai mall

Tastefully designed and crafted with a truly modern edge, Guy Laroche's Betty is the perfect combination of style and sophistication. From the white dial to dual-toned mesh bracelet with the chain accented with 'GL' charms, every aspect of Betty exudes elegance and refinement. The iconic 'Guy Laroche' signature on the gold-plated topring is sure to turn heads and make a statement. With the linked dainty bracelet, Betty serves more than a timepiece.

Available at Maison Luxe, Dubai mall

Sheated in modernity and elegance, Camille blends style and function in a sublimed fashion. The green mother of pearl square dial and the dual-toned gold-plated bracelet makes it nothing short of refined. The logo-embossed dial encased in the curved sapphire glass and the gold-plated topring come together perfecting minimalism without sacrificing sophistication.

Available at Maison Luxe, Dubai mall

Exuding a refined and sophisticated look, Sacha timepiece boasts an innovative style. Featuring Guy Laroche's signature 'GL' lettering on the topring, the blue dial with the date window is offset by the guilloche pattern. The timepiece is complete with a genuine blue leather strap etched with the 'GL' motif on the links.

Available at Maison Luxe, Dubai mall

Seize the moment with Guy Laroche's Andrea pen. Putting pleasure back into writing, Andrea combines unmistakable 'GL' enhanced design, smooth writing, and statement-making appeal. Crafted with modern classic textured navy blue details and silver trims, Andrea is truly a classic writing instrument.