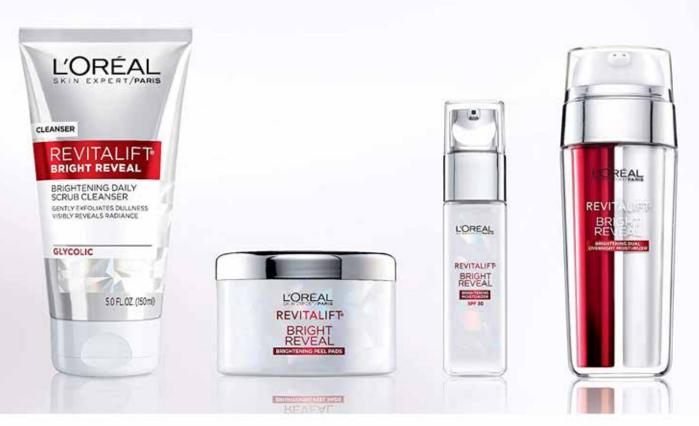

#### **BRIGHT REVEAL FAMILY**

#### CLEANSE

#### TREAT

#### **MOISTURIZE**

FACIAL CLEANSER

EXFOLIATING PEEL PADS

SPF 30 FACE MOISTURIZER

DUAL OVERNIGHT FACE MOISTURIZER