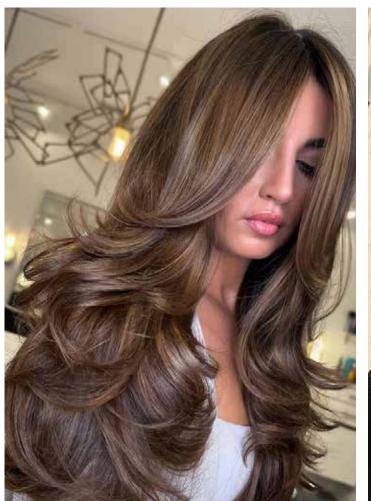

## THE RESURGENCE OF THE BUTTERFLY HAIRCUT: A TIMELESS TREND RETURNS

Hairstyles come and go, but some classics never truly fade into the past. The Butterfly haircut, also known as the "flippy" or "feathered" cut, is one such timeless trend that has resurfaced with a modern twist, capturing the hearts of hairstylists and fashion-forward individuals alike.

Originally popularized in the 1970s, the Butterfly cut is characterized by its signature layers and flicked-out ends, creating a light, bouncy, and feminine appearance. This iconic style was often sported by beloved celebrities like Farrah Fawcett and Goldie Hawn, etching its place in the annals of hairstyling history.

Fast forward to the present day, and the Butterfly cut is making a spirited comeback. It's being embraced by a new generation who appreciate its versatility. Modern variations of the cut offer a fresh take on this classic, accommodating different hair lengths, textures, and face shapes. Whether you have long locks or a chic bob, the Butterfly cut can be tailored to suit your individual style. What sets the Butterfly cut apart is its ability to add volume, movement, and dimension to the hair, making it ideal for those seeking a lively and youthful appearance. The layers and feathered ends create a soft, face-framing effect that enhances natural beauty.