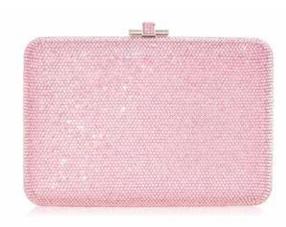

#### Style Spotlight Unveiling The Secrets To Her Style

Jennifer Lopez made a stunning appearance at the 81st Annual Golden Globe Awards, showcasing her impeccable style in a custom-made gown by Nicole + Felicia Couture. The gown accentuated her elegance and sophistication on the red carpet. Complementing her ensemble, Lopez carried a Judith Leiber Classic Slim Slide Light Pink Clutch, adding a touch of glamour to her look.

#### Judith Leiber Classic Slim Slide Light Pink Clutch

This crystal covered Light Pink Slim Slide in delicate pink crystals is an enchanting clutch that embodies grace and sophistication, and captures the essence of refined femininity. Let the soft sparkle of these rose crystals illuminate your style, making a statement that's as charming as it is chic.