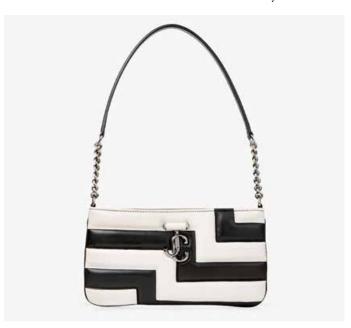

#### **Avenue Slim Shoulder**

A streamlined iteration of our signature Avenue handbag, the Avenue Slim Shoulder is a versatile piece for your collection. Crafted in luxe Nappa leather, it features our signature matelassé motif, and its structured silhouette makes for a sophisticated look. It is designed with a leather and chain shoulder strap and a top zip closure. This handbag can lend itself to both smart, tailored looks and off-duty ensembles.