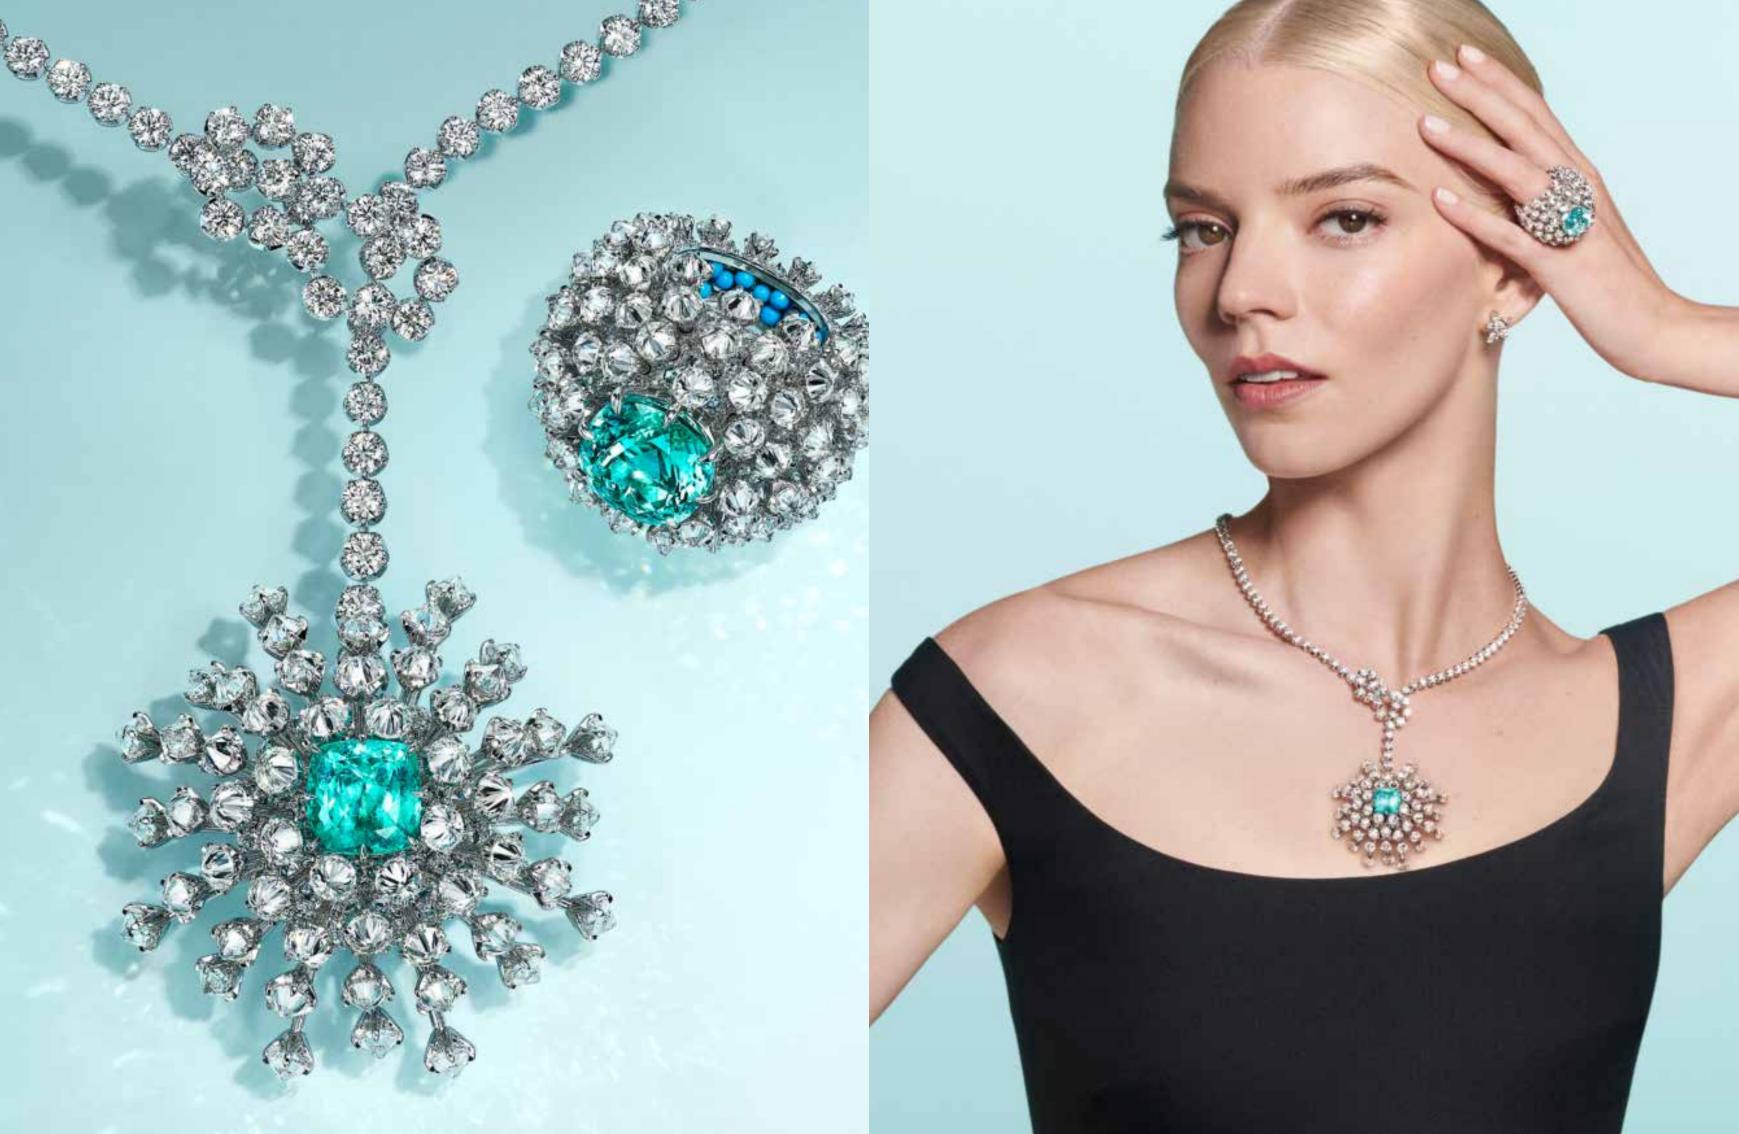

## UNVEILS NEW HIGH JEWELRY CAMPAIGN SHOWCASING SCHLUMBERGER BY TIFFANY CREATIONS WORN BY HOUSE AMBASSADOR ANYA TAYLOR-JOY

Tiffany & Co. today announces its latest high jewelry campaign starring actress and House Ambassador Anya Taylor-Joy, who stuns in iconic Schlumberger by Tiffany & Co.™ and Blue Book: Out of the Blue masterpieces. A modern take on classic Hollywood glamour, the latest campaign showcases a dialogue between legacy and modernity through the extraordinary diamonds and rarified gemstone high jewelry designs worn by Taylor-Joy.

The new campaign epitomizes the unparalleled artistry, inimitable style and craftsmanship that has defined Tiffany & Co. for 186 years, signaling a new era for Schlumberger by Tiffany & Co.™ icons like Bird on a Rock. Fueled by Jean Schlumberger's legendary creativity and ignited by the vision of Nathalie Verdeille, Tiffany's Chief Artistic Officer of Jewelry and High Jewelry, Taylor-Joy brings to life the vibrant figures and motifs that have inspired Tiffany artisans for over 160 years.