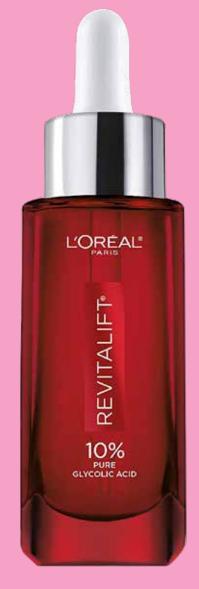

#### 10% Pure Glycolic Acid Serum

Validated in partnership with an external panel of dermatologists, 10% Pure Glycolic Acid Serum absorbs quickly to visibly even skin tone and reduce wrinkles, fine lines & dark spots.

Glycolic Acid is an alpha hydroxy acid (AHA) recognized by dermatologists as an effective resurfacing agent for even and younger-looking skin. This daily use face serum is specially blended with Aloe - a plant-derived/botanical extract, renowned for its soothing benefits. Immediately, after applying face serum skin feels smoother and visibly refined. After 1 week of using serum, skin is resurfaced and younger-looking. Over time, skin tone is more visibly even and dark spots & wrinkles are visibly reduced. This serum is fragrance free, paraben free, mineral oil free, dye free, allergy tested. Products with Glycolic Acid may increase photosensitivity. Apply Revitalift Triple Power SPF 30 broad spectrum face moisturizer the morning after use of serum.