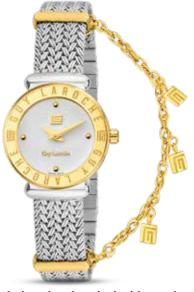

Available at Maison Luxe, Dubai mall

Tastefully designed and crafted with a truly modern edge, Guy Laroche's Betty is the perfect combination of style and sophistication. From the white dial to dual-toned mesh bracelet with the chain accented with 'GL' charms, every aspect of Betty exudes elegance and refinement. The iconic 'Guy Laroche' signature on the gold-plated topring is sure to turn heads and make a statement. With the linked dainty bracelet, Betty serves more than a timepiece.