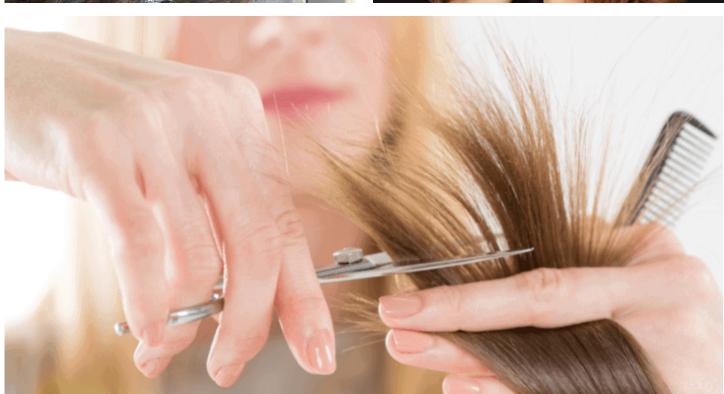

The resurgence of the Butterfly haircut can be attributed to its low-maintenance charm and its ability to suit various lifestyles. It's a style that effortlessly transitions from casual to formal occasions. Whether you're heading to the office, a romantic dinner, or a weekend getaway, this haircut can be dressed up or down with ease.

To keep the Butterfly cut looking its best, regular trims are essential. This ensures that the layers and ends maintain their signature flicked-out appearance. Additionally, it's a style that pairs beautifully with various hair colors, from natural hues to bold, vibrant shades.