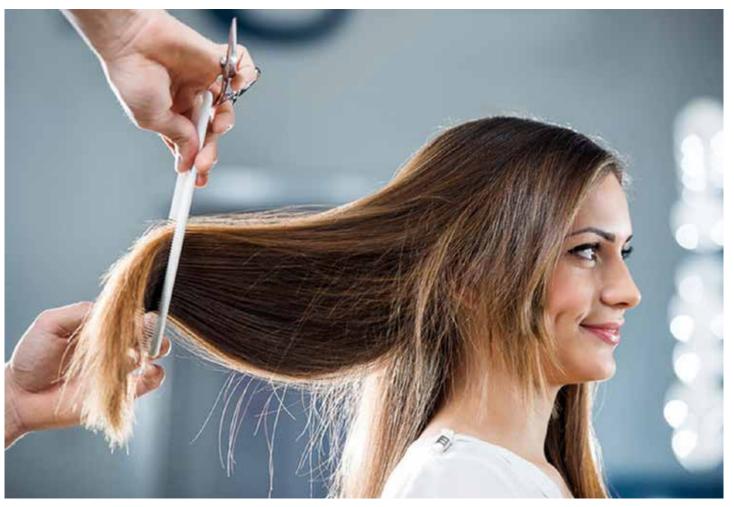

## THE RESURGENCE OF THE BUTTERFLY HAIRCUT: A TIMELESS TREND RETURNS

Hairstyles come and go, but some classics never truly fade into the past. The Butterfly haircut, also known as the "flippy" or "feathered" cut, is one such timeless trend that has resurfaced with a modern twist, capturing the hearts of hairstylists and fashion-forward individuals alike.

Originally popularized in the 1970s, the Butterfly cut is characterized by its signature layers and flicked-out ends, creating a light, bouncy, and feminine appearance. This iconic style was often sported by beloved celebrities like Farrah Fawcett and Goldie Hawn, etching its place in the annals of hairstyling history.

Fast forward to the present day, and the Butterfly cut is making a spirited comeback. It's being embraced by a new generation who appreciate its versatility. Modern variations of the cut offer a fresh take on this classic, accommodating different hair lengths, textures, and face shapes. Whether you have long locks or a chic bob, the Butterfly cut can be tailored to suit your individual style. What sets the Butterfly cut apart is its ability to add volume, movement, and dimension to the hair, making it ideal for those seeking a lively and youthful appearance. The layers and feathered ends create a soft, face-framing effect that enhances natural beauty.