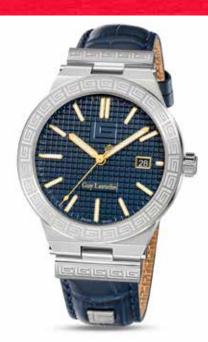

Available at Maison Luxe, Dubai mall

Exuding a refined and sophisticated look, Sacha timepiece boasts an innovative style. Featuring Guy Laroche's signature 'GL' lettering on the topring, the blue dial with the date window is offset by the guilloche pattern. The timepiece is complete with a genuine blue leather strap etched with the 'GL' motif on the links.