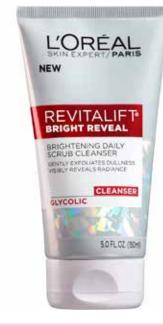

#### **Complexion Improvement**

Beyond wrinkles, dull, uneven tone can make skin look older. Skin's natural ability to shed surface dead skin cells declines with age. Brightening Daily Scrub Cleanser with gentle micro-pearls and Glycolic Acid, exfoliates dullness and impurities to improve skin tone, texture and clarity, revealing visibly brighter, more radiant skin. Immediately: Brighter, more radiant and fresher skin is revealed. Skin is optimally prepared to absorb Bright Reveal treatments and moisturizers.

## **Bright Reveal Brightening Daily Peel Pads**

RevitaLift® Bright Reveal Peel Pads are a dermatologist inspired anti-wrinkle plus brightening treatment. This daily peel pad resurfaces dull, uneven tone and rough texture to reveal fresh looking skin and reduce the appearance of wrinkles over time. It is the first step to help skin absorb our powerfully concentrated treatments. Formulated with Glycolic Acid, a gold standard in brightening, our formula is clinically tested to gently yet effectively exfoliate dead skin cells to help renew the skin's surface layer.