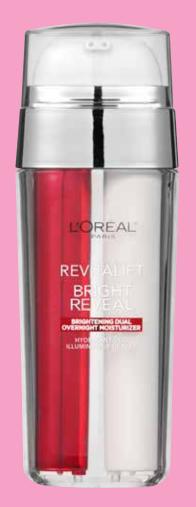

## **Bright Reveal Brightening Dual Overnight Moisturizer**

RevitaLift® Bright Reveal Brightening Dual Moisturizer is our first dual-action, dermatologist-inspired brightening plus anti-wrinkle night treatment combining two effective anti-aging treatments in one pump. This safe, yet effective formula with an exfoliating concentrate of Glycolic Acid and the infusion of Vitamin C and Pro-Retinol® targets the appearance of wrinkles and uneven tone to reveal brighter, more radiant skin in just 1 week.

Brightening Dual Overnight Moisturizer works when the skin is more receptive to renewal and is clinically proven to visibly brighten skin overnight, revealing dramatically more even, and younger looking skin while you sleep.