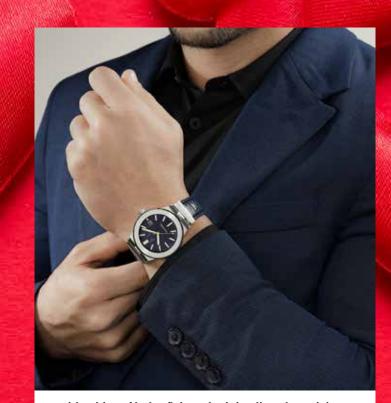

Available at Maison Luxe, Dubai mall

Exuding a refined and sophisticated look, Sacha timepiece boasts an innovative style. Featuring Guy Laroche's signature 'GL' lettering on the topring, the blue dial with the date window is offset by the guilloche pattern. The timepiece is complete with a genuine blue leather strap etched with the 'GL' motif on the links.