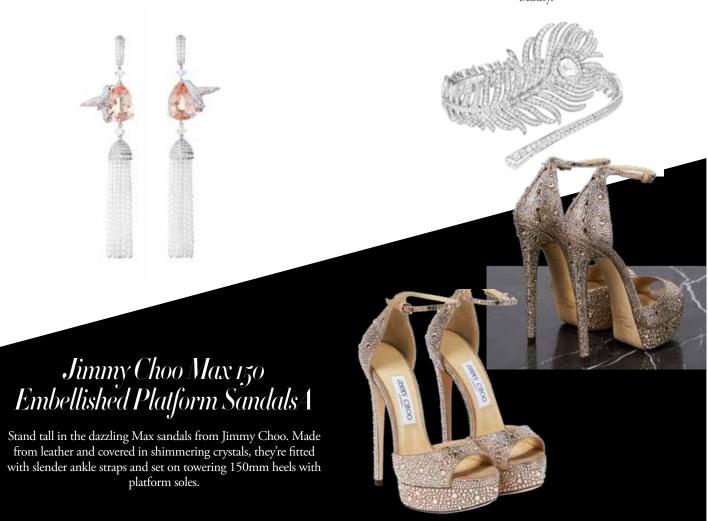

## Jimmy Choo Spring 2024 Collection

Jimmy Choo house codes evolve in the form of new-season designs that make a bold style statement. The Spring 2024 collection champions and evolves a central ethos of the house – the power of shoes and accessories to make a bold style statement. The new-season styles are head-turning, graphic and designed with our foundational philosophy in mind – Statement Glamour.

#### **Blake Knee Boot 85**

A signature silhouettes, the Blake knee-high boot is crafted in Nappa leather with our Avenue matelassé in a patchwork design. This sculptural wedge style has the illusion of a stiletto from the back and a wedge from the side. Wear yours to elevate modern, glamorous looks.

#### Azie 85

An evolution of a classic strappy sandal, the Azie sandal in patchwork Nappa leather is a decidely modern design. This contemporary sandal features a double strap detail that crafts a flattering fit and is complemented by an adjustable ankle strap. Wear to instantly elevate looks from dawn to dusk.