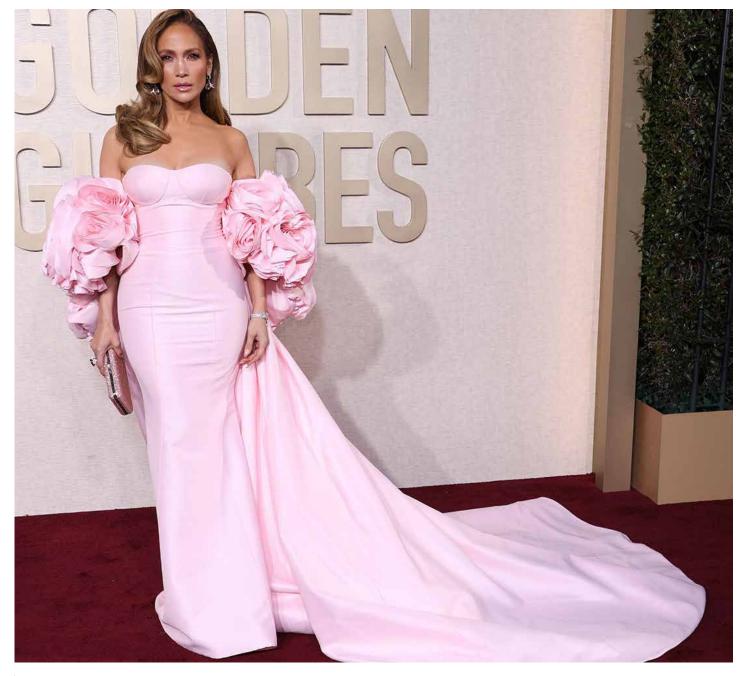

#### Style Spotlight Unveiling The Secrets To Her Style

Jennifer Lopez made a stunning appearance at the 81st Annual Golden Globe Awards, showcasing her impeccable style in a custom-made gown by Nicole + Felicia Couture. The gown accentuated her elegance and sophistication on the red carpet. Complementing her ensemble, Lopez carried a Judith Leiber Classic Slim Slide Light Pink Clutch, adding a touch of glamour to her look.

Her choice of jewelry was nothing short of exquisite, featuring Hopi, The Hummingbird Pendant Earrings and the matching Hopi, The Hummingbird Ring, both from a collection known for its intricate and unique designs. The finishing touch came in the form of the Plume De Paon Bracelet by Boucheron, enhancing the overall grace of her ensemble.

To complete her ensemble, Jennifer Lopez opted for Jimmy Choo Max Platform Sandals, combining style and comfort for a memorable presence at the prestigious awards ceremony. Her fashion choices once again solidified her status as a trendsetter and fashion icon in the entertainment industry.