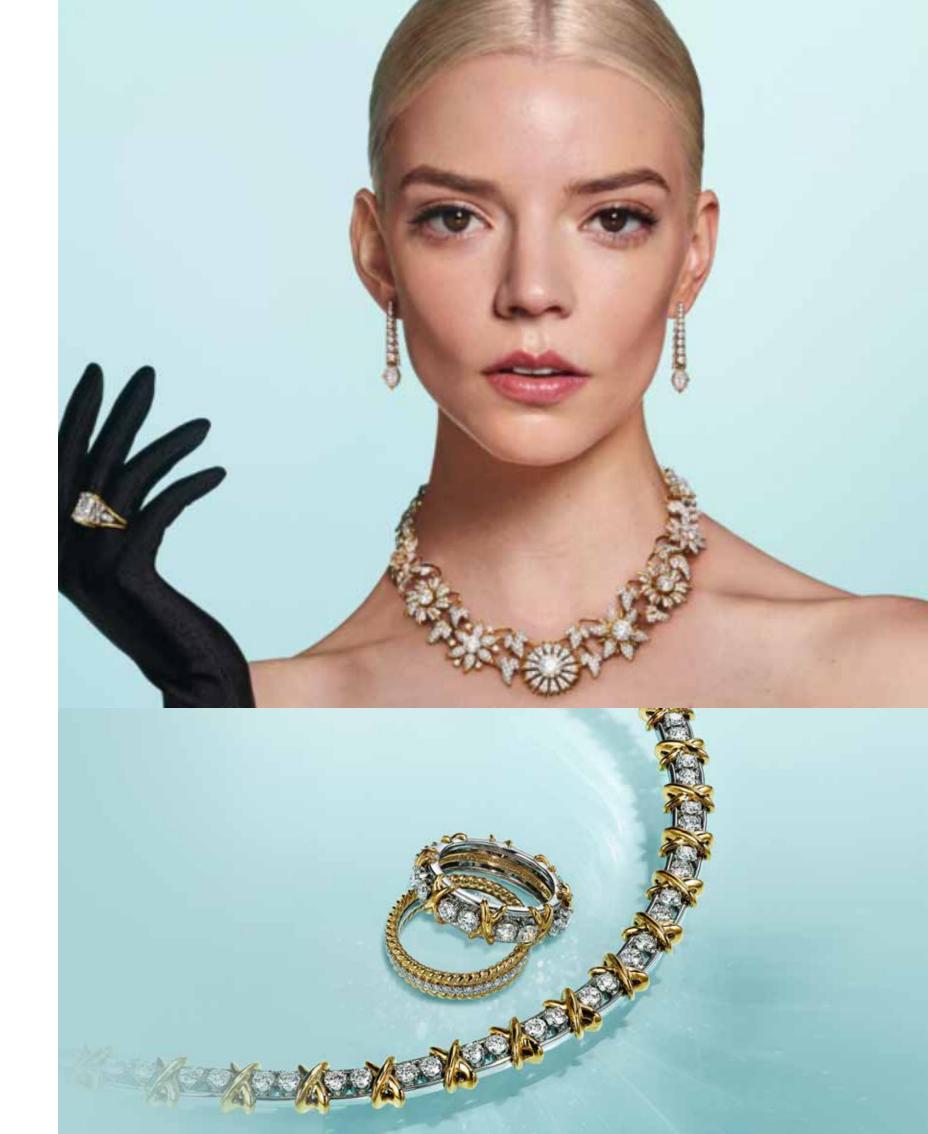

## UNVEILS NEW HIGH JEWELRY CAMPAIGN SHOWCASING SCHLUMBERGER BY TIFFANY CREATIONS WORN BY HOUSE AMBASSADOR ANYA TAYLOR-JOY

Tiffany & Co. today announces its latest high jewelry campaign starring actress and House Ambassador Anya Taylor-Joy, who stuns in iconic Schlumberger by Tiffany & Co.™ and Blue Book: Out of the Blue masterpieces. A modern take on classic Hollywood glamour, the latest campaign showcases a dialogue between legacy and modernity through the extraordinary diamonds and rarified gemstone high jewelry designs worn by Taylor-Joy.

The new campaign epitomizes the unparalleled artistry, inimitable style and craftsmanship that has defined Tiffany & Co. for 186 years, signaling a new era for Schlumberger by Tiffany & Co.™ icons like Bird on a Rock. Fueled by Jean Schlumberger's legendary creativity and ignited by the vision of Nathalie Verdeille, Tiffany's Chief Artistic Officer of Jewelry and High Jewelry, Taylor-Joy brings to life the vibrant figures and motifs that have inspired Tiffany artisans for over 160 years.