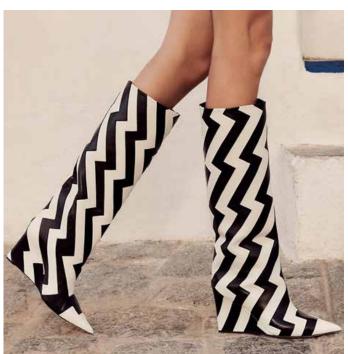

#### **Blake Knee Boot 85**

A signature silhouettes, the Blake knee-high boot is crafted in Nappa leather with our Avenue matelassé in a patchwork design. This sculptural wedge style has the illusion of a stiletto from the back and a wedge from the side. Wear yours to elevate modern, glamorous looks.