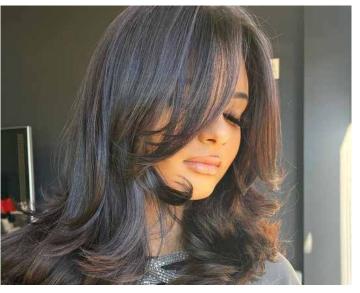

## THE RESURGENCE OF THE BUTTERFLY HAIRCUT: A TIMELESS TREND RETURNS

Hairstyles come and go, but some classics never truly fade into the past. The Butterfly haircut, also known as the "flippy" or "feathered" cut, is one such timeless trend that has resurfaced with a modern twist, capturing the hearts of hairstylists and fashion-forward individuals alike.

Originally popularized in the 1970s, the Butterfly cut is characterized by its signature layers and flicked-out ends, creating a light, bouncy, and feminine appearance. This iconic style was often sported by beloved celebrities like Farrah Fawcett and Goldie Hawn, etching its place in the annals of hairstyling history.

Fast forward to the present day, and the Butterfly cut is making a spirited comeback. It's being embraced by a new generation who appreciate its versatility. Modern variations of the cut offer a fresh take on this classic, accommodating different hair lengths, textures, and face shapes. Whether you have long locks or a chic bob, the Butterfly cut can be tailored to suit your individual style. What sets the Butterfly cut apart is its ability to add volume, movement, and dimension to the hair, making it ideal for those seeking a lively and youthful appearance. The layers and feathered ends create a soft, face-framing effect that enhances natural beauty.

The resurgence of the Butterfly haircut can be attributed to its low-maintenance charm and its ability to suit various lifestyles. It's a style that effortlessly transitions from casual to formal occasions. Whether you're heading to the office, a romantic dinner, or a weekend getaway, this haircut can be dressed up or down with ease.

To keep the Butterfly cut looking its best, regular trims are essential. This ensures that the layers and ends maintain their signature flicked-out appearance. Additionally, it's a style that pairs beautifully with various hair colors, from natural hues to bold, vibrant shades.