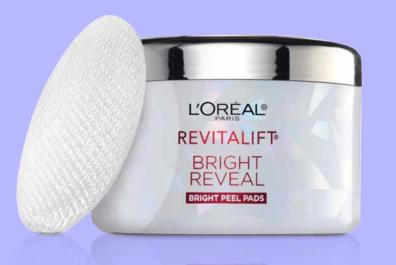

## **Bright Reveal Brightening Daily Peel Pads**

RevitaLift® Bright Reveal Peel Pads are a dermatologist inspired anti-wrinkle plus brightening treatment. This daily peel pad resurfaces dull, uneven tone and rough texture to reveal fresh looking skin and reduce the appearance of wrinkles over time. It is the first step to help skin absorb our powerfully concentrated treatments. Formulated with Glycolic Acid, a gold standard in brightening, our formula is clinically tested to gently yet effectively exfoliate dead skin cells to help renew the skin's surface layer.