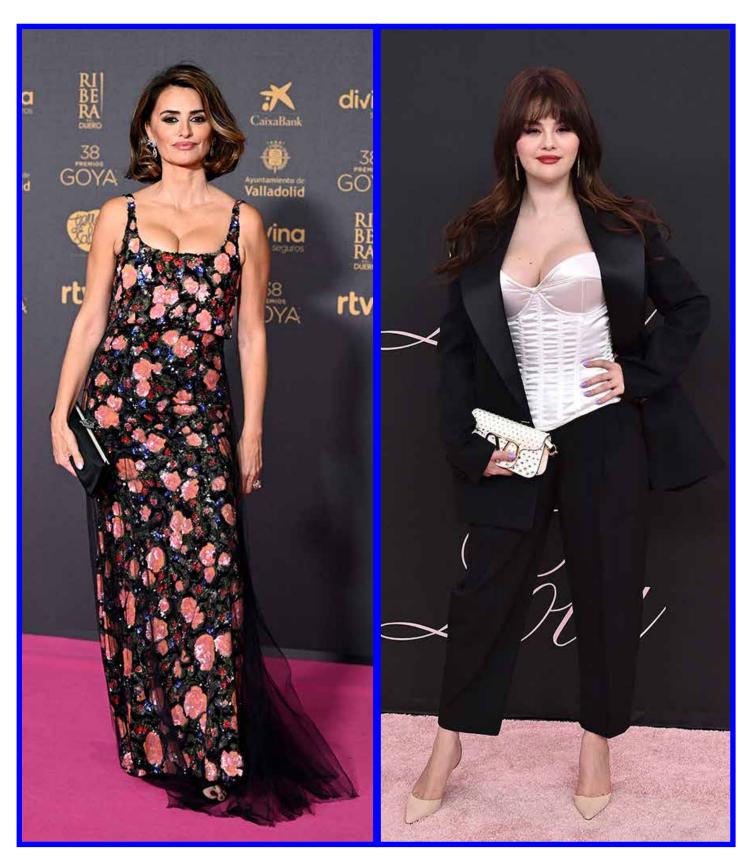

## ROYALTY IN THE SPOTLIGHT LEADING ACTRESSES WHO DEFINE ELEGANCE

Renowned actresses graced the red carpet with unparalleled style and sophistication. Jennifer Lopez stole the spotlight at the 81st Annual Golden Globe Awards in a custom Nicole + Felicia Couture Gown, complemented by Boucheron jewelry and Jimmy Choo Max Platform Sandals. Margot Robbie embraced Chanel elegance at the Oscars Nominees Luncheon, while Penelope Cruz dazzled in Chanel Haute Couture at the 2024 Goya Awards. Selena Gomez radiated charm at the 'Lola' LA Premiere, and Zendaya showcased Torishéju Dumi's brilliance at the 'Dune: Part Two' Mexico Photocall. These leading ladies continue to redefine glamour with their impeccable red carpet choices.

#### Penelope Cruz Wore Chanel Haute Couture To The 2024 Goya Awards

Penelope Cruz graced the 2024 Goya Awards in an enchanting Chanel Haute Couture creation. Her ethereal gown, adorned with intricate details and delicate embellishments, showcased her timeless beauty and impeccable fashion sense. Cruz effortlessly radiated glamour, making a memorable and elegant statement on the red

#### Selena Gomez atLola'LA Premiere

Selena Gomez dazzled at the 'Lola' LA Premiere in a stunning ensemble, showcasing her signature style. The actress and singer looked effortlessly chic, donning an outfit that perfectly combined sophistication with modern flair. Gomez's red carpet appearance once again demonstrated her fashion versatility and trendsetting appeal.