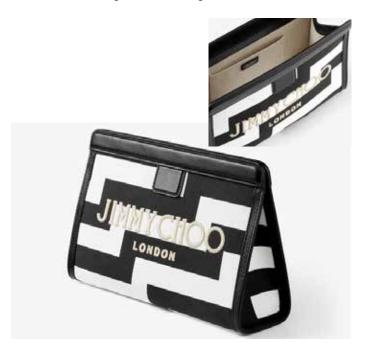

#### **Avenue Pouch**

The Avenue Pouch is a Jimmy Choo signature, crafted from canvas with our distinctive Avenue matelassé in print. Characterized by a streamlined silhouette it is complemented by our signature logo, embroidered at the front. It features an interior slip pocket and closed with a magnetic button and front flap. This statement style can lend itself to both evening looks and day-to-day ensembles, elevating your wardrobe with our signature touch of glamour.