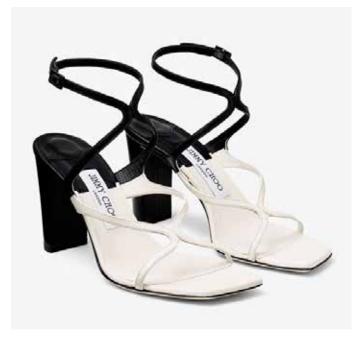

## Jimmy Choo Spring 2024 Collection

Jimmy Choo house codes evolve in the form of new-season designs that make a bold style statement. The Spring 2024 collection champions and evolves a central ethos of the house – the power of shoes and accessories to make a bold style statement. The new-season styles are head-turning, graphic and designed with our foundational philosophy in mind – Statement Glamour.

#### **Modern Monochrome**

What makes a statement today? Powerful designs with an unmistakable identity. Spring's exploration of this notion translates to graphic patterns and bold contrasts. These themes play out across the collection in the signature silhouettes that have defined the Jimmy Choo brand.

#### Azie 85

An evolution of a classic strappy sandal, the Azie sandal in patchwork Nappa leather is a decidely modern design. This contemporary sandal features a double strap detail that crafts a flattering fit and is complemented by an adjustable ankle strap. Wear to instantly elevate looks from dawn to dusk.