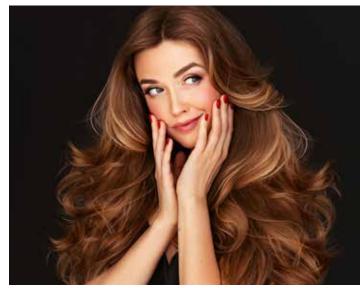

## THE RESURGENCE OF THE BUTTERFLY HAIRCUT: A TIMELESS TREND RETURNS

Hairstyles come and go, but some classics never truly fade into the past. The Butterfly haircut, also known as the "flippy" or "feathered" cut, is one such timeless trend that has resurfaced with a modern twist, capturing the hearts of hairstylists and fashion-forward individuals alike.

Originally popularized in the 1970s, the Butterfly cut is characterized by its signature layers and flicked-out ends, creating a light, bouncy, and feminine appearance. This iconic style was often sported by beloved celebrities like Farrah Fawcett and Goldie Hawn, etching its place in the annals of hairstyling history.

Fast forward to the present day, and the Butterfly cut is making a spirited comeback. It's being embraced by a new generation who appreciate its versatility. Modern variations of the cut offer a fresh take on this classic, accommodating different hair lengths, textures, and face shapes. Whether you have long locks or a chic bob, the Butterfly cut can be tailored to suit your individual style. What sets the Butterfly cut apart is its ability to add volume, movement, and dimension to the hair, making it ideal for those seeking a lively and youthful appearance. The layers and feathered ends create a soft, face-framing effect that enhances natural beauty.